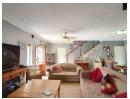

🖼 \*\*Spacious & Stylish Living\*\*
The open-plan \*\*living, dining, and kitchen area\*\* creates a seamless flow, perfect for entertaining. The kitchen boasts a \*\*gas stove, scullery\*\*, and direct access to the outside. A \*\*guest toilet\*\* on the ground floor adds extra convenience.