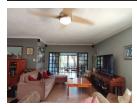

🖼 \*\*Spacious & Stylish Living\*\*
The open-plan \*\*living, dining, and kitchen area\*\* creates a seamless flow, perfect for entertaining. The kitchen boasts a \*\*gas stove, scullery\*\*, and direct access to the outside. A \*\*guest toilet\*\* on the ground floor adds extra convenience.