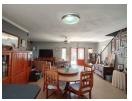

🖼 \*\*Spacious & Stylish Living\*\*
The open-plan \*\*living, dining, and kitchen area\*\* creates a seamless flow, perfect for entertaining. The kitchen boasts a \*\*gas stove, scullery\*\*, and direct access to the outside. A \*\*guest toilet\*\* on the ground floor adds extra convenience.