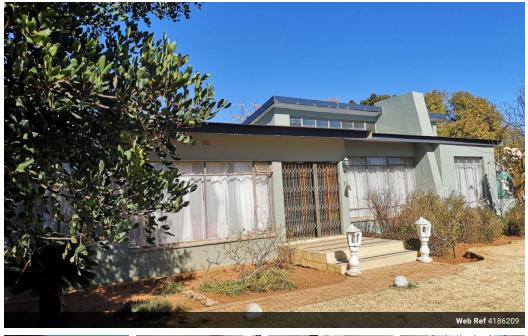

## A prime position - loads of potential

This 3 bedroom family home offers a sun filled living area with fireplace, dining room and study. Farmhouse kitchen with separate scullery. Lapa with braai area and swimming pool. Double garage with carport for a workshop, borehole (not equipped).