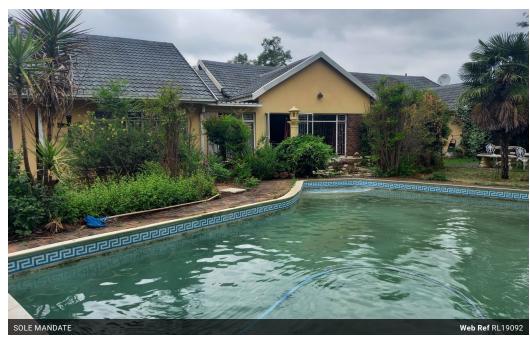

## 4 Bedroom home with flatlet for sale

Here is the perfect recipe for a happy family.

Offering you a spacious open living area with a gracious dining room that leads to your private back yard and sparkling pool. The kitchen is spacious with a separate scullery and lots of build in cupboards.

## Features

| Pets Allowed | Yes |                     |       |            |         |
|--------------|-----|---------------------|-------|------------|---------|
| Interior     |     | Exterior            |       | Sizes      |         |
| Bedrooms     | 4   | Carports / Parkings | 2     | Floor Size | 310m²   |
| Bathrooms    | 2   | Security            | Yes   | Land Size  | 1,904m² |
| Kitchens     | 1   | Pool                | Yes   |            |         |
| Recep. Rooms | 2   | Views               | False |            |         |
| Studies      | 1   |                     |       |            |         |
| Furnished    | No  |                     |       |            |         |