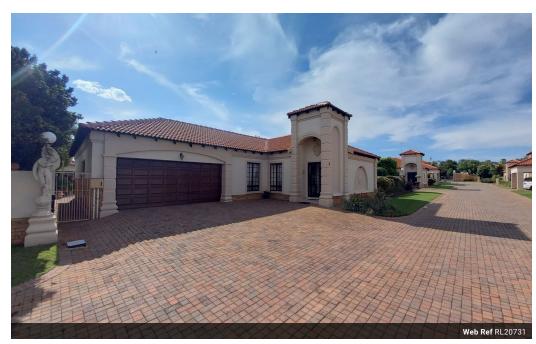

## 3 Bedroom full title townhouse in Flamwood

If you are looking for security and safety, I have the perfect home for you.

This full title townhouse in a secure complex offer...

- \* 3 x Well propositioned bedrooms, with a extra work/craft room.
- \* 2 x full neat bathrooms, of which en suite to the main
- \* Open plan living, dining and kitchen area. Separate scullery and pantry.
- \* Office area with buildt in cupboards
- \* Enclosed patio area with built in braai.
- \* Small maintainable garden. ...not to big not to small...;)
- \* Patio area with buildt in Jacuzzi.