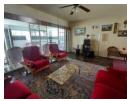

## Ground level 3 bedroom townhouse

Lock up and go..... what a spacious townhouse!

This low maintenance face-brick unit features 3 spacious bedrooms with built-in cupboards, 2 bathrooms, open plan lounge, dining room and neat kitchen with separate scullery. Enclosed patio area that overlook the neat garden. It also offers a garage and extra security.

## **Features**

| Interior     |    | Exterior |       | Sizes      |       |
|--------------|----|----------|-------|------------|-------|
| Bedrooms     | 3  | Garages  | 1     | Floor Size | 160m² |
| Bathrooms    | 2  | Security | Yes   |            |       |
| Kitchens     | 1  | Pool     | No    |            |       |
| Recep. Rooms | 2  | Views    | False |            |       |
| Furnished    | No |          |       |            |       |