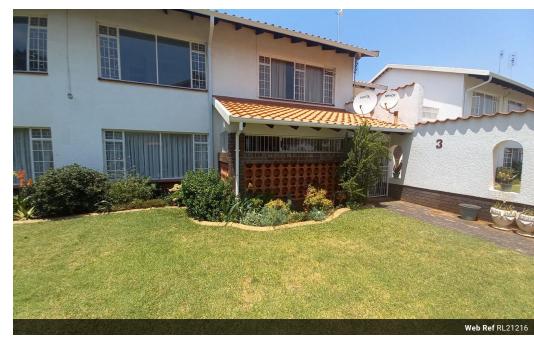

## Ground level 3 bedroom townhouse

Lock up and go..... what a spacious townhouse!

This low maintenance face-brick unit features 3 spacious bedrooms with built-in cupboards, 2 bathrooms, open plan lounge, dining room and neat kitchen with separate scullery. Enclosed patio area that overlook the neat garden. It also offers a garage and extra security.