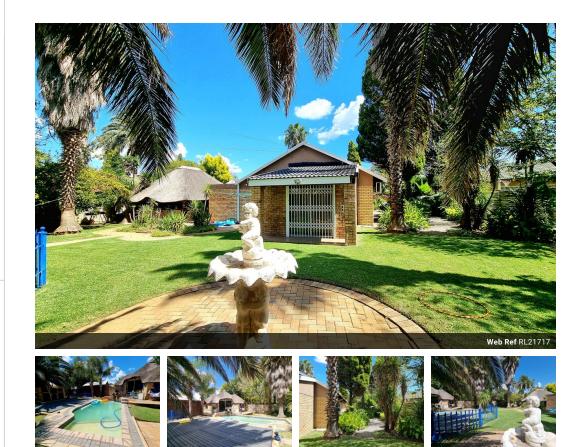

4 Bedrooms 2 Bathrooms 2 Living areas Lovely Kitchen Study Double garage with space for 3 vehicles BOREHOLE JoJo Tank Irrigation Solar geyser Sparkling pool Spacious Lapa with build in braai and build in cupboards Established garden Outside room with bathroom Store room Washing room Electric fence Generator switch

## Features

| Pets Allowed | Yes |          |       |           |                     |
|--------------|-----|----------|-------|-----------|---------------------|
| Interior     |     | Exterior |       | Sizes     |                     |
| Bedrooms     | 4   | Garages  | 2     | Land Size | 1,388m <sup>2</sup> |
| Bathrooms    | 2   | Security | Yes   |           |                     |
| Kitchens     | 1   | Pool     | Yes   |           |                     |
| Recep. Rooms | 2   | Views    | False |           |                     |
| Studies      | 1   |          |       |           |                     |
| Furnished    | No  |          |       |           |                     |