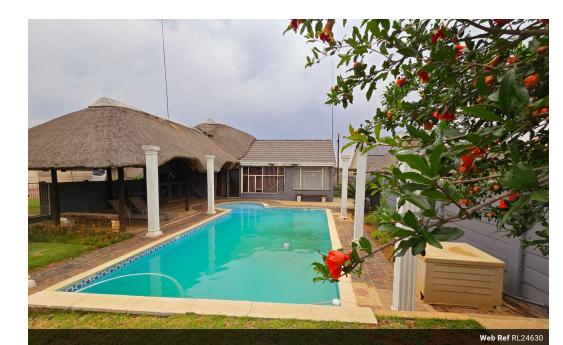

## Spacious House with a lot to offer!!!

Potential Galore!!! From Big Families to someone looking for work space or for the INVESTOR!!!

Main House:

3 Bedrooms

2 Bathrooms

2 Spacious living areas

Kitchen with scullery Prepaid electricity Double carport

Garage Lapa with braai area

Swimming pool

Lapa 2/entertainment area.

This can be converted into anything. It also contains a guest room and x2 bathrooms Camera's

Flat 1: (In Yard)

Rachelor Office Studio

## Features

| Pets Allowed | Yes |                     |       |            |         |
|--------------|-----|---------------------|-------|------------|---------|
| Interior     |     | Exterior            |       | Sizes      |         |
| Bedrooms     | 7   | Garages             | 1     | Floor Size | 270m²   |
| Bathrooms    | 6   | Carports / Parkings | 3     | Land Size  | 1,581m² |
| Kitchens     | 2   | Security            | Yes   |            |         |
| Recep. Rooms | 5   | Dom. Accom.         | 1     |            |         |
| Studies      | 1   | Pool                | Yes   |            |         |
| Furnished    | No  | Views               | False |            |         |