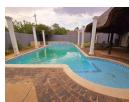

Garage Lapa with braai area

Swimming pool

Lapa 2/entertainment area.

This can be converted into anything. It also contains a guest room and x2 bathrooms Camera's

Flat 1: (In Yard)

Rachelor Office Studio

## Features

| Pets Allowed | Yes |                     |       |            |         |
|--------------|-----|---------------------|-------|------------|---------|
| Interior     |     | Exterior            |       | Sizes      |         |
| Bedrooms     | 7   | Garages             | 1     | Floor Size | 270m²   |
| Bathrooms    | 6   | Carports / Parkings | 3     | Land Size  | 1,581m² |
| Kitchens     | 2   | Security            | Yes   |            |         |
| Recep. Rooms | 5   | Dom. Accom.         | 1     |            |         |
| Studies      | 1   | Pool                | Yes   |            |         |
| Furnished    | No  | Views               | False |            |         |