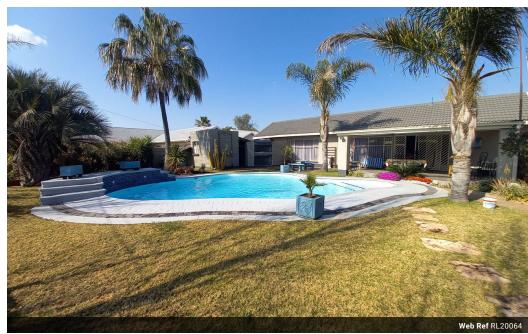

Created to suit the lifestyle of gregarious entertainers!!

This home offers you a beautiful open living area with a gracious dining room leading to your kitchen and entertainment area with build in bar. The entertainment area opens up to your private back yard, sparkling pool, back yard pizza oven and your second entertainment area with build in fireplace.

Four spacious bedrooms with build in cupboards and four bathrooms of which two is en-suite. More than enough space for cars, boats and caravans!! with 4 garages of which one is tandem and can drive right through! Lush garden to be maintained by your strong borehole, JOJO tank, storage, excellent security and so much more!!