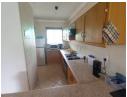

## Neat 2 bedroom townhouse in La hoff

Perfect start-up unit for newly weds, single parent or bachelor.

Unit offers comfort and open plan living and kitchen area.

2 x Neat bedrooms with 2 x bathrooms.

Spacious entertainment area, with buildt in braai.

## Features

| Pets Allowed | Yes |          |       |           |       |
|--------------|-----|----------|-------|-----------|-------|
| Interior     |     | Exterior |       | Sizes     |       |
| Bedrooms     | 2   | Garages  | 2     | Land Size | 340m² |
| Bathrooms    | 2   | Security | No    |           |       |
| Kitchens     | 1   | Pool     | No    |           |       |
| Recep. Rooms | 1   | Views    | False |           |       |
| Furnished    | No  |          |       |           |       |