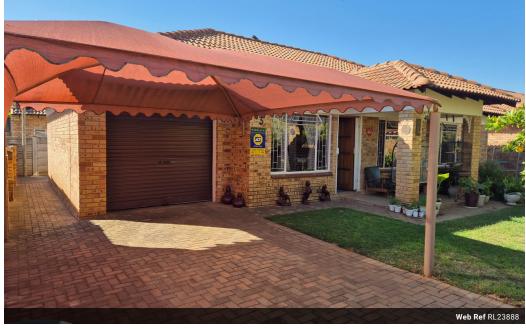

## 3 Bedroom Townhouse for sale in Meiringspark, Klerksdorp

Wonderfully located and suitable for lock-up convenience 3 Bedrooms 2 Bathrooms Kitchen Living area Garage Carport Small garden Prepaid meter

## Features

Pets Allowed

| Interior     |    | Exterior            |       |
|--------------|----|---------------------|-------|
| Bedrooms     | 3  | Garages             | 1     |
| Bathrooms    | 2  | Carports / Parkings | 1     |
| Kitchens     | 1  | Security            | No    |
| Recep. Rooms | 1  | Pool                | No    |
| Furnished    | No | Views               | False |
|              |    |                     |       |