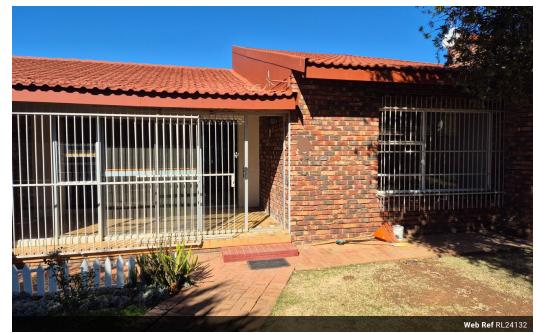

## 2 Bedroom Retirement unit for Sale Roosheuwel, Klerksdorp

This Retirement unit offers you 2 Bedrooms 1 Bathroom Kitchen Extra store room Open plan Dining and Living area Lovely porch that close with a sliding door Prepaid electricity Lock up garage per unit Communal area with a indoor pool Braai area and library Cleaners and garden service

Call your agent to come and see this lovely resort