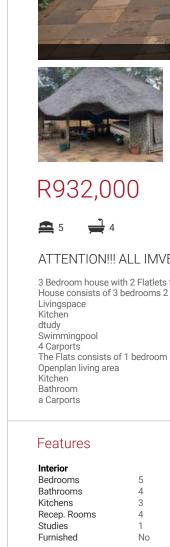

## ATTENTION!!! ALL IMVESTORS

3 Bedroom house with 2 Flatlets for Sale in Songloed House consists of 3 bedrooms 2 bathrooms

| Interior     |   | Exterior            |       |
|--------------|---|---------------------|-------|
| Bedrooms     | 5 | Carports / Parkings | 6     |
| Bathrooms    | 4 | Security            | Yes   |
| Kitchens     | 3 | Pool                | Yes   |
| Recep. Rooms | 4 | Views               | False |
| Studies      | 1 |                     |       |