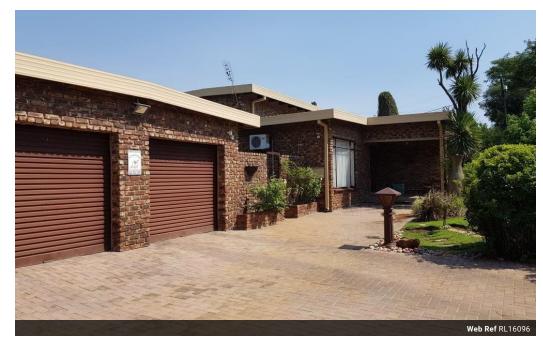

## 3 Bedroom House for sale in Wilkeville

Stunning House with such a lovely atmosphere, 3 Bedrooms, 2 Bathrooms, 4 living areas, kitchen with scullary, entertainment area with build in braai and bar that leads to the swimming pool. Furniture in the entertainment area with surround sound and tv is included. This house offers 6 aircons, irrigation system, double garage with carport, generator, alarm system, outside room and 2 Wendy houses"

Such a lovely house with an outstanding garden.

Don't miss out on viewing, phone agent today for appointment on viewing.

## **Features**

| Interior  |       | Exterior |     |
|-----------|-------|----------|-----|
| Bedrooms  | 3     | Garages  | 2   |
| Bathrooms | 2     | Pool     | Yes |
| Kitchens  | 1     |          |     |
| Furnished | False |          |     |