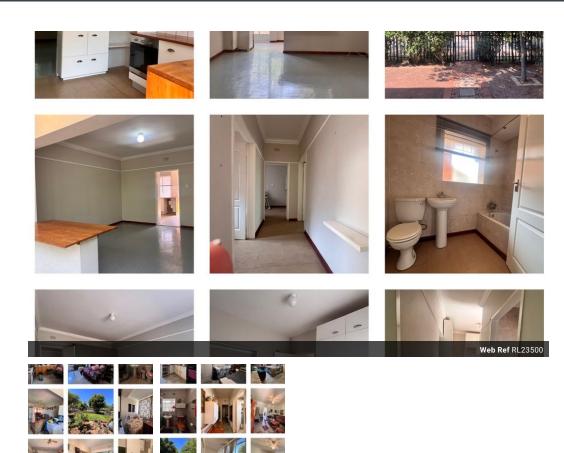

## For the investor... 3 apartments for sale in Wilkoppies

Floor Area 72 m2 per unit + 18 m2 lockup garage Pre paid electricity

This charming 1/2 bedroom apartments are located in the heart of Wilkoppies, Klerksdorp. offering a convenient and desirable location.

The interior features of this apartments include tiled and wooden floors throughout, providing a modern and low-maintenance living space. The open floor plan creates a seamless flow between the living, dining, and kitchen areas, allowing for easy entertaining and comfortable living.

The bedrooms are spacious and bright, offering ample storage space and the perfect retreat for relaxation. There is an additional room which can either be used as a 2nd bedroom or a study giving you versatility.

Moving to the exterior of the property, you will find a neat and tidy, well maintained complex with a family ambiance, making it feel even...