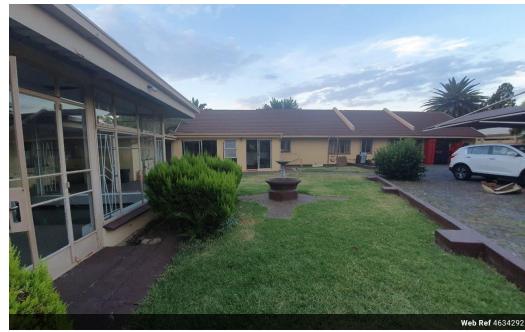

- # 2 Kitchens 1 in main house & (1 small kitchen separately with scullery used for bachelor rooms)
- # 2 Study areas (1 used as office & 1 used as study)

6 Bedroom house for sale in Wilkoppies!!!

- # 1 Dining room- open plan (main house)
  # Very rare Modernised Genuine Imbuia Kitchen Cabinets and Granite tops
- # TV room (main house) # Entertainment hall (part of bachelor areas)
- # 2 Garages
- # 4 undercovered parking areas
- # Swimming pool + small dressing room
- # Outside buildings with separate toilet, bath & basin
- # Well established garden
- # Space...

## **Features**

| Interior     |    | Exterior            |       | Sizes     |                     |
|--------------|----|---------------------|-------|-----------|---------------------|
| Bedrooms     | 6  | Garages             | 2     | Land Size | 2,974m <sup>2</sup> |
| Bathrooms    | 4  | Carports / Parkings | 4     |           |                     |
| Kitchens     | 2  | Security            | Yes   |           |                     |
| Recep. Rooms | 3  | Pool                | Yes   |           |                     |
| Studies      | 2  | Views               | False |           |                     |
| Furnished    | No |                     |       |           |                     |