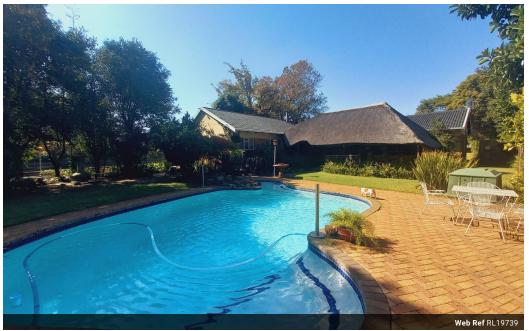

 Monthly Rates R2,500

Spacious family home in Wilkoppies

Space, space and more space!! This lovely home is situated in upper Wilkoppies on a big stand with a lovely green garden.

This spacious home offers an enviable lifestyle for a family who enjoys entertaining. The lapa offers a great entertaining area looking upon the pool and landscaped garden. Gracious dining room and a kitchen that will be any woman's dream, with solid oak cabinets along with granite tops and separate scullery.

Extras include: Borehole, automatic sprayers, alarm system with beams, 3 air-conditioning units, a fireplace and prepaid electricity.

The garden is very well maintained with...