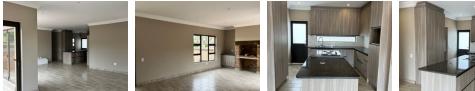

When you enter the front door, you are met by a spacious living braai room and dining room area that extends to the kitchen and scullery. The high ceilings create a sense of space and a free-flowing atmosphere.

The patio includes a pizzaoven and boma and is situated at the foot of your own private garden.

There are three bedrooms and two bathrooms. with the most elegant finishes

All of the rooms include built-in cupboards. And the main a walk in closet