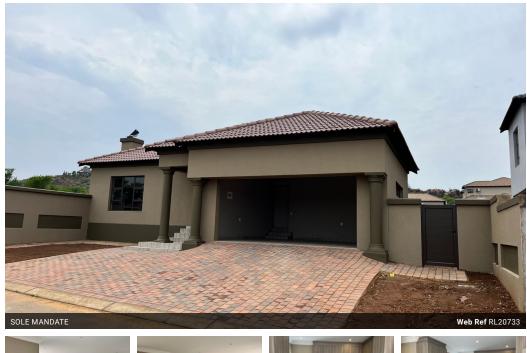

## Individuals dream, perfectly located with endless possibilities.

Stunning 3 bedroom house almost ready for its new owner

This modern newly built unit is nothing short of a breath of fresh air in the housing market. This house which have an attractive starting price of R1750000, are built for people who appreciate their space and want an openplan living space while still having the cozy feeling of a home.

When you enter the front door, you are met by a spacious living braai room and dining room area that extends to the kitchen and scullery. The high ceilings create a sense of space and a free-flowing atmosphere.

The patio includes a pizzaoven and boma and is situated at the foot of your own private garden.

There are three bedrooms and two bathrooms. with the most elegant finishes

All of the rooms include built-in cupboards. And the main a walk in closet