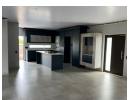

On entering the house you will find an open plan living area on the left and a open plan dining room on the right leading into the kitchen and scullery. The kitchen is uniquely designed for the upmarket fashionable family! Connected to the living room is the main bedroom with its on Suite bathroom equipped with bath, toilet shower and basin.