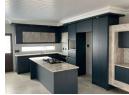

On entering the house you will find an open plan living area on the left and a open plan dining room on the right leading into the kitchen and scullery. The kitchen is uniquely designed for the upmarket fashionable family! Connected to the living room is the main bedroom with its on Suite bathroom equipped with bath, toilet shower and basin.