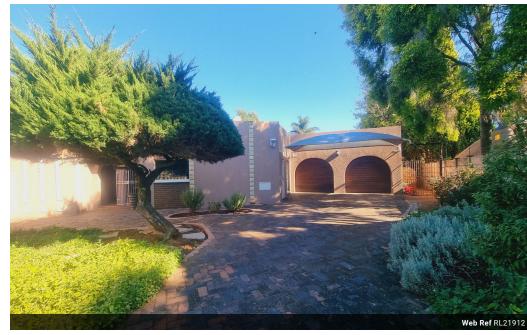

## 4 Bedroom House for sale in Wilkoppies

Perfect Location close to Hospital and Shops!

3 Bedrooms

2.5 Bathrooms (Outside shower)

Dining room

Family TV Room

Spacious Kitchen with Scullery and Gas stove Playroom/Extra Bedroom Double Garage

Carport

Established Garden

Swimming pool

Lapa

Fibre

Alarm System

Frontyard Beam

## Features

| Pets Allowed | Yes |                     |       |           |                     |
|--------------|-----|---------------------|-------|-----------|---------------------|
| Interior     |     | Exterior            |       | Sizes     |                     |
| Bedrooms     | 4   | Garages             | 2     | Land Size | 1,575m <sup>2</sup> |
| Bathrooms    | 2.5 | Carports / Parkings | 2     |           |                     |
| Kitchens     | 1   | Security            | Yes   |           |                     |
| Recep. Rooms | 2   | Pool                | Yes   |           |                     |
| Studies      | 1   | Views               | False |           |                     |
| Furnished    | No  |                     |       |           |                     |