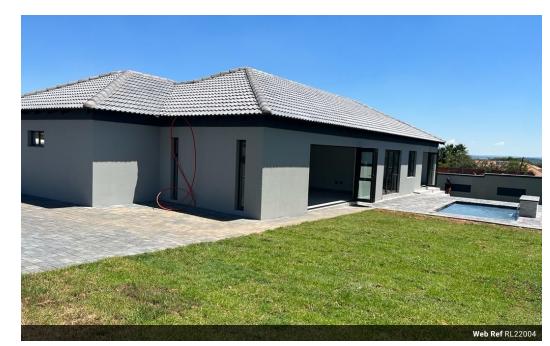

## 1 MONTH SPECIAL! NOT TO BE MISSED!!!

Sophisticated Masterpiece in the Northern Suburbs of Klerksdorp. A Stunning luxurious residence, with a modern yet sophisticated design within an upmarket Estate.

By Entering this light filled home with an open plan kitchen and living area, leading out onto the patio overlooking the garden and

swimmingpool, fully equipped with irrigation through out.

Back in the house the hall way takes you to three north facing rooms, each with built in cupboards and its own stacking door leading out onto the garden and pool. To top it all you have two full bathrooms of which the one is en-suite.

## **Features**

| Pets Allowed | Yes |          |      |           |       |
|--------------|-----|----------|------|-----------|-------|
| Interior     |     | Exterior |      | Sizes     |       |
| Bedrooms     | 3   | Garages  | 2    | Land Size | 650m² |
| Bathrooms    | 2   | Security | Yes  |           |       |
| Kitchens     | 1   | Pool     | Yes  |           |       |
| Recep. Rooms | 2   | Views    | True |           |       |
| Studies      | 1   |          |      |           |       |
| Furnished    | No  |          |      |           |       |