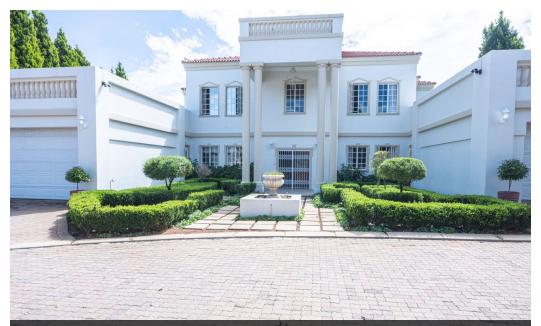

## Secure Living with top class Houses!

Luxurious!!! One of a kind Residence with Exceptional Features!

This magnificent property boasts:

6.5 spacious bedrooms, perfect for a large family 3 luxurious bathrooms for added convenience Expansive dining, TV room, and kitchen areas Convenient scullery, pantry, and linen room Elegant entrance hall and spacious stoep with built-in braai 4 garages for ample parking Outside room with bathroom, ideal for guests or staff

Cutting-edge technology and luxury features:

Tesla solar system (battery, inverter, solar panels, and Tesla app) valued at R350,000 State-of-the-art steaming room with Bluetooth, colored lights, and music, valued at R80,000 Efficient pool heating pump, warming the pool to 40°C within 6-8 hours