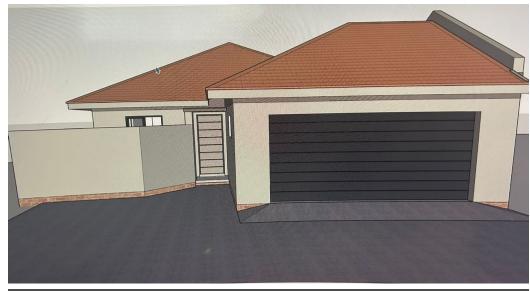

3 Bedrooms 2 Bathrooms

Living room, Dining room and Kitchen open plan.

Outside toilet

Double garage

Maintainable Garden

Dogs allowed.

Call agent for more info and appointment on viewing.

## **Features**

| Pets Allowed | Yes |             |       |            |                   |
|--------------|-----|-------------|-------|------------|-------------------|
| Interior     |     | Exterior    |       | Sizes      |                   |
| Bedrooms     | 3   | Garages     | 2     | Floor Size | 168m²             |
| Bathrooms    | 2   | Security    | Yes   | Land Size  | 400m <sup>2</sup> |
| Kitchens     | 1   | Dom. Accom. | 1     |            |                   |
| Recep. Rooms | 2   | Pool        | No    |            |                   |
| Furnished    | No  | Views       | False |            |                   |