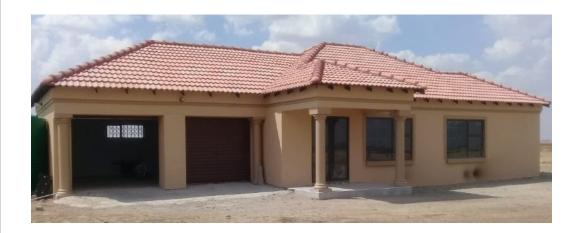

Newly built house on this 7.8 hectars.

This plot is situated near Weltevreden Dam and consists of the following:

- \*Newly built house 2 Bedrooms with built in cupboards.
- 2 Bathrooms, main en suite.

Kitchen with cupboards. Top of the range gas stove

- 2 Garages
- Trellidoors infront of all the windows.
- \*Solar panels + system

- \*1 equiped borehole
  \*2 x 5000L JOJO tanks
  \*2 Hectar irrigation for vegetables
  \*1 Outside building & garage.
- \*1 Wooden house with toilet.