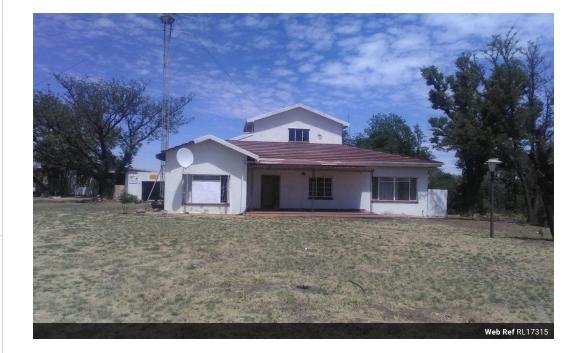

## SOLE MANDATE! 14 Hectar plot with lots of infrastructure.

This plot consists of the following:

**\_\_\_**1

\*14 Hectars

**2** 3

\*Stream from Weltevreden dam runs through farm.

- \*New tar road from Parys to Koppies runs next to the farm.
- \*3 Bedroom semi-duplex house \*2 Garages with storage room \*Rondawel
- \*More or less 30 big cages that can be used for pig sty's. It was built and used for dog breeding.
- \*1 Big shed
- \*Outbuilding \*Old dairy
- \*2 Workers houses

## Features

| Interior  |    |
|-----------|----|
| Bedrooms  | 3  |
| Bathrooms | 1  |
| Kitchens  | 1  |
| Studies   | 1  |
| Furnished | No |

Exterior Security Pool Views

No No False Sizes Land Size

14m<sup>2</sup>