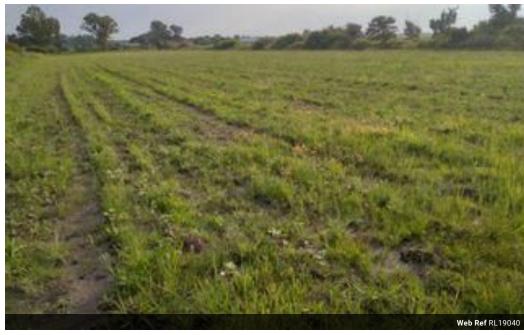

## 1.71 hectar plot for sale.

This plot is situated near Weltevreden dam & consists of the following:

- \*Water rights
  \*VAT included in purchase price
- \*Electricity is nearby should you wish to install electricity.
- \*Very good soil

Perfect for small scale farming, call today for a viewing.