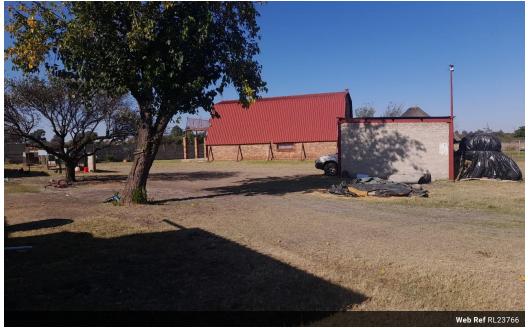

### 2.56ha plot with lots of extras.

**a** 2

Introducing an idyllic countryside retreat just outside Koppies town, this expansive property spans 2.56 hectares of lush landscape. Boasting two charming houses, each with three bedrooms, it offers ample space for family living or rental potential. Additionally, a granny flat provides extra accommodation options. For those with agricultural aspirations, the property features a feeding kraal for cattle, two chicken coops, and arable land ready for planting, complete with trenches for cultivating vegetables. Water is abundant, with two boreholes, one equipped with solar power, and a picturesque dam. Practical amenities include a shed, servant quarters, and a double garage, ensuring both comfort and convenience for its lucky inhabitants.