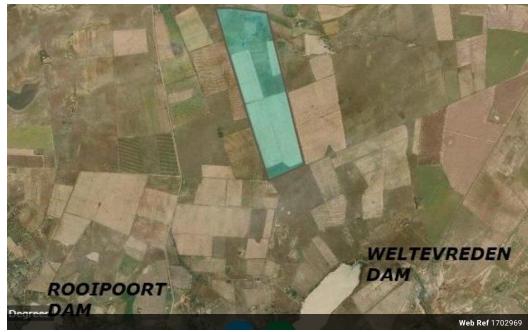

## 263ha Farm for sale just outside Koppies.

The farm consists of the following: \* 128 ha for planting \* 136 ha for grazing

- \* Most fences new \* old farm house
- \* boreholes

- \* 6ha smutsvinger and rooigrass on the other grazing fields
  \* this farm would also be perfect if you fence the grazing land and keep either boerbok or wild game.
  \* The rietspruit stream also flows through the farm.
  \* Once you buy the farm, you have the option to lease it out as there is already a farmer on a year to year lease that would be interested in leasing.