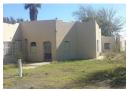

## 263ha Farm for sale just outside Koppies.

The farm consists of the following: \* 128 ha for planting \* 136 ha for grazing

- \* Most fences new \* old farm house
- \* boreholes

- \* 6ha smutsvinger and rooigrass on the other grazing fields
  \* this farm would also be perfect if you fence the grazing land and keep either boerbok or wild game.
  \* The rietspruit stream also flows through the farm.
  \* Once you buy the farm, you have the option to lease it out as there is already a farmer on a year to year lease that would be interested in leasing.