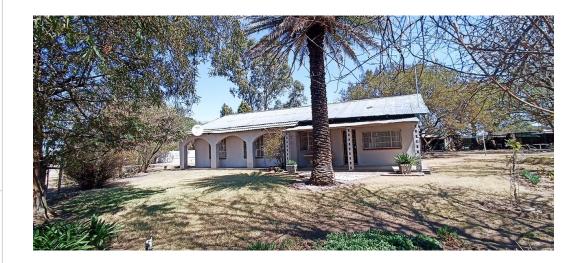

## Small Holding with 2 Houses for sale in Koppies

This is the ideal Property for small farming or any agriculture business There is 2 Houses on this Small Holding with a old milking parlor , Store rooms and 2 unequipped boreholes

The one house offers you the following

Laundry room Carport for 3 cars Kitchen with built-in Cupboards Dining room Lounge Tv Room

4 Bedrooms

2 Bathrooms (Toilet, Bath and Basin)

Built in Braai Pre Paid Burglar bars