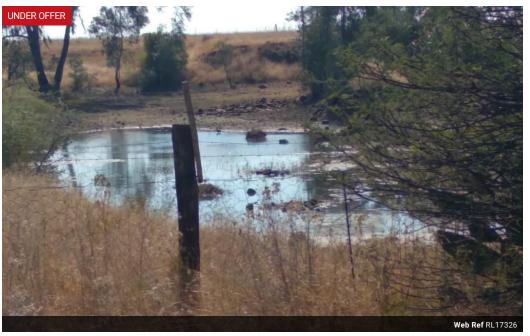

## 3,1885 HECTARES FOR SALE

THIS PROPERTY CONSISTS OF THE FOLLOWING:

3.1885 HA PROPERTY BEAUTIFUL BUSHVELD PROPERTY WITH GRAZING AND GOOD ARABLE SOIL. SITUATED IN THE VICINITY OF WELTEVREDE DAM, NEXT TO A GAMEFARM. NATURAL DAM FULLY FENCED, 1.8M "JAKKALSDRAAD" FENCE. SPOTTED EAGLE OWL BREEDING PAIR ON PROPERTY