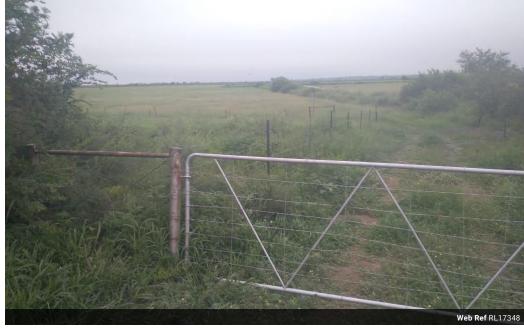

## 18.43 ha plot for sale.

This plot is situated near Koppies dam, next to tar road.

It consists of the following:

- \* Very strong water \*18.43ha
- \*Partially fenced.
- \*Equipped borehole with solar panel. \*JoJo tank 10 000L
- \*2 x taps and waterpoints for cattle. \* Turns of the tarr road
- \*Close to Koppiesdam and Indunduma Lodge