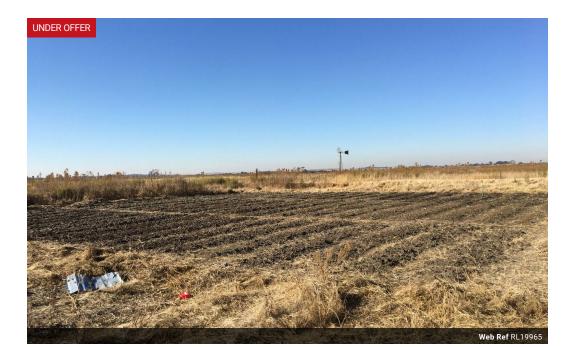

## 8.5ha small holding for sale.

This property is situated en route to Koppies dam and consists of the following:

Partially fenced - 75% 3 out of four sides.

40% of land with lucern grass

Sheep grazing camps with smutsfinger grass

Equipped solar powered borehole

2 water tanks on site 2 metal sheet huts for storage and/or for workers

1 large sheep enclosure 1 chicken coop

Extra metal sheet for more structures

Garden with over 600 garlic seedlings to be ready by Dec 2022.