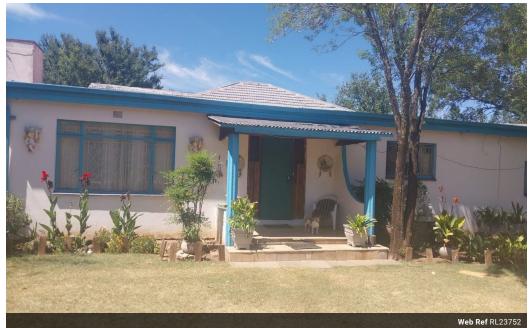

### 1.1 hectar plot for sale.

This plot is situated just outside Koppies and consists of the following:

#### 1.1ha

4 bedroom house, 2 bathrooms Kitchen, dining room & lounge. Braai area. Big carport & shed with flatlet. Dam

Vegetable garden

Contact today for a viewing.

#### Features

| Pets Allowed | Yes |             |       |           |     |
|--------------|-----|-------------|-------|-----------|-----|
| Interior     |     | Exterior    |       | Sizes     |     |
| Bedrooms     | 4   | Garages     | 2     | Land Size | 1Ha |
| Bathrooms    | 2   | Security    | No    |           |     |
| Kitchens     | 1   | Dom. Accom. | 1     |           |     |
| Recep. Rooms | 2   | Pool        | No    |           |     |
| Furnished    | No  | Views       | False |           |     |