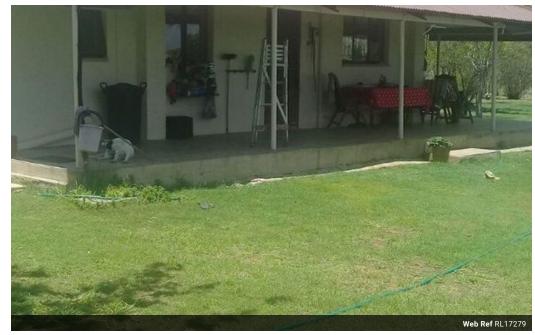

It consists of the following:

- House: 3 bedroom, 2 bathroom. Stoep on two sides of the house.
- 2 x Vegetable tunnels: 30 x 6m & 18 x 9m.
- Totally fenced
- Grazing divided into camps.

- Big shed Fruit tree orchid 3 x JOJO tanks: 1000L, 5000L & 2500L.
- 2 x dams
- 3 x strong boreholes
- Windmill
- Grazing and lands.
- Pre-paid electricity
- Pressure pump for house.