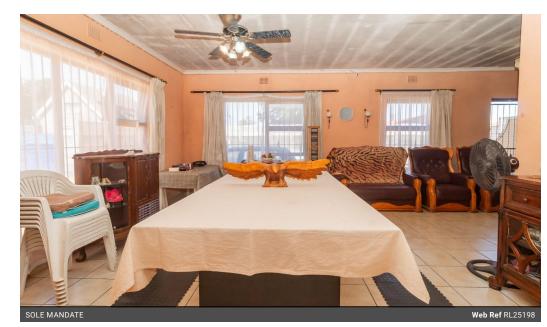

A home with a spacious lounge and kitchen. A separate dining area onto the kitchen makes a perfect set up for family time. The big lounge windows allows for ample light and over looks the garden and parking area.