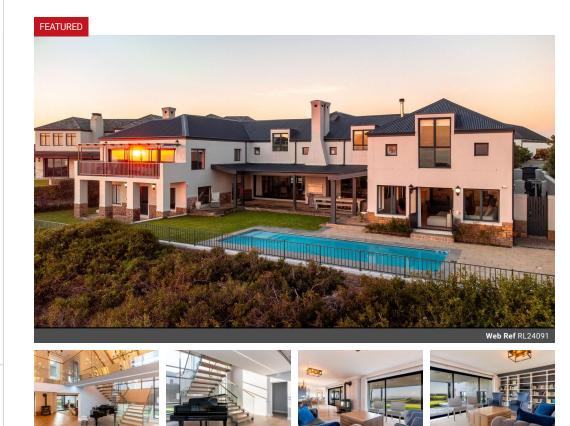

## HOMELY GRANDEUR IN SOUGHT-AFTER ATLANTIC BEACH GOLF ESTATE

Located in one of the most sought-after areas within a world-class golf estate, this property offers panoramic views of the Atlantic Ocean, the iconic Table Mountain, and Robben Island. Atlantic Beach Golf Estate provides an unparalleled lifestyle with top-class restaurants, a sports and fitness centre (including tennis and the fastest growing sport of paddle), a skate park, and several scenic family play parks, all within one of the most secure estates in the country. While every home in the estate is highly desirable, 6 Oyster Lane truly stands out as the creme de la creme.

"Homely grandeur" best describes this beautifully and thoughtfully finished home, with meticulous attention to detail, sophisticated decor, and stylish accents throughout.

Step into an elegant, well-lit entrance hall featuring high ceilings, an...