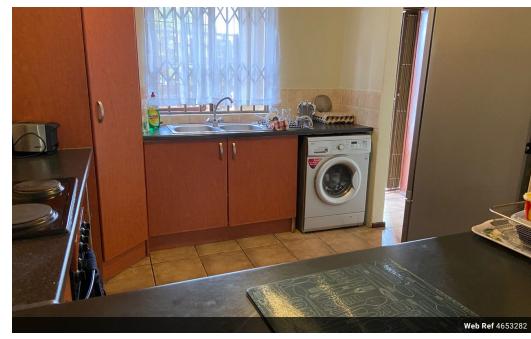

The townhouse boasts:

- \* 2 well sized tiled bedrooms with built in cupboards. The main bedroom is en suite
- \* 2 bathrooms: one fitted with a bathtub and the other one with a shower
- \* a study area
- \* open plan kitchen, breakfast nook, space for 2 undercounter appliances and built-in cupboards
- \* A sunny lounge and dining area that opens up to a covered patio and a private garden.
- \* 2 carports and plenty of visitors 'parking in the complex.