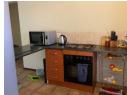

The townhouse boasts:

- \* 2 well sized tiled bedrooms with built in cupboards. The main bedroom is en suite
- \* 2 bathrooms: one fitted with a bathtub and the other one with a shower
- \* a study area
- \* open plan kitchen, breakfast nook, space for 2 undercounter appliances and built-in cupboards
- \* A sunny lounge and dining area that opens up to a covered patio and a private garden.
- \* 2 carports and plenty of visitors 'parking in the complex.