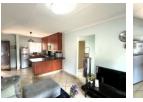

The spare bedroom is roomy with an adjacent bathroom with a toilet, shower and basin.

The lounge is spacious with a balcony.

The tiled kitchen is designed for functionality, offering ample cupboard space and room for one undercounter appliance. Breakfast nook for convenience.