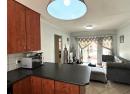

The spare bedroom is roomy with an adjacent bathroom with a toilet, shower and basin.

The lounge is spacious with a balcony.

The tiled kitchen is designed for functionality, offering ample cupboard space and room for one undercounter appliance. Breakfast nook for convenience.