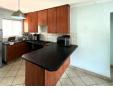

The spare bedroom is roomy with an adjacent bathroom with a toilet, shower and basin.

The lounge is spacious with a balcony.

The tiled kitchen is designed for functionality, offering ample cupboard space and room for one undercounter appliance. Breakfast nook for convenience.