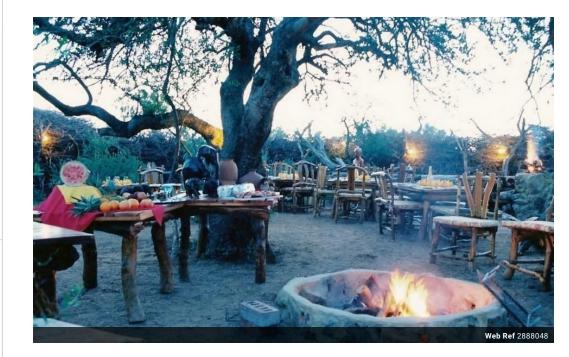

## Game Lodge For Sale in Limpopo

The following buildings are on the farm:

Old farm house converted into 5 flats for lodge personnel

Main lodge with kitchen, bar, lounge, conference room, curio shop, lookout tower, swimming pool, boma for braais and office outside the main lodge.

1x Chalet for the manager of the lodge (3 bedroom, kitchen, lounge area

10x Chalets that can accommodate 52 guests

12 self catering rooms that can accommodate 24 guests (en suite), communal kitchen and braai area (mostly for hunters/

conference guests) 1x self catering chalet in the lion camp which is secured with the required fence for the ultimate experience. - No more lions on the property

A laundry Game capturing boma Breeding Camps Workshop Houses for workers Bird aviary