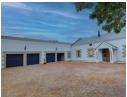

## A True Victorian Splendour - A marvel of regal proportion and luxury

Escape to a world of timeless elegance and unparalleled luxury in this fully renovated Victorian gem in Mossel Bay, Western Cape, South Africa. With an expansive land size of 3,760 square meters, this magnificent property boasts a stunning 600 square meter home that features 4 spacious bedrooms, 2 full bathrooms, 1 extra toilet, 3 lounges, and a spacious kitchen with solid black wood cabinets and gas stove. You'll be impressed by the original solid Yellow wood and Oregon pine floors in excellent condition, as well as the wood-burning fireplace/indoor braai that will provide you with the perfect ambiance for those cosy nights in.

## **Features**

| Pets Allowed | Yes |             |      |            |                     |
|--------------|-----|-------------|------|------------|---------------------|
| Interior     |     | Exterior    |      | Sizes      |                     |
| Bedrooms     | 3   | Garages     | 4    | Floor Size | 600m <sup>2</sup>   |
| Bathrooms    | 2   | Security    | Yes  | Land Size  | 3,780m <sup>2</sup> |
| Kitchens     | 1   | Dom. Accom. | 1    |            |                     |
| Recep. Rooms | 4   | Pool        | No   |            |                     |
| Studies      | 1   | Views       | True |            |                     |
| Furnished    | No  |             |      |            |                     |