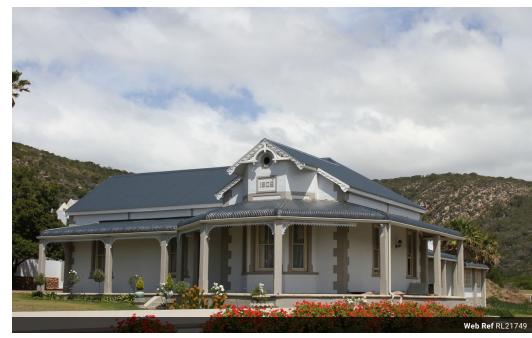

## A True Victorian Splendour - A marvel of regal proportion and luxury

Escape to a world of timeless elegance and unparalleled luxury in this fully renovated Victorian gem in Mossel Bay, Western Cape, South Africa. With an expansive land size of 3,760 square meters, this magnificent property boasts a stunning 600 square meter home that features 4 spacious bedrooms, 2 full bathrooms, 1 extra toilet, 3 lounges, and a spacious kitchen with solid black wood cabinets and gas stove. You'll be impressed by the original solid Yellow wood and Oregon pine floors in excellent condition, as well as the wood-burning fireplace/indoor braai that will provide you with the perfect ambiance for those cosy nights in.