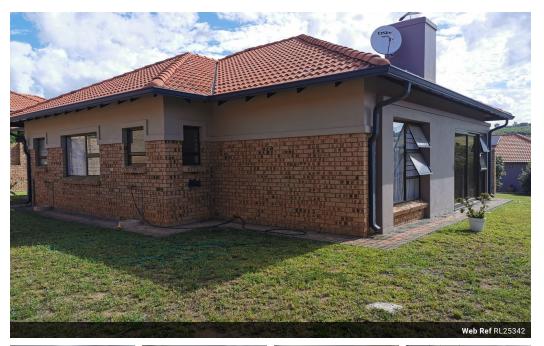

## Beautiful 3-Bedroom Home in Bateleur Estate

Located in the sought-after Bateleur Estate, this stunning home offers comfort, convenience, and modern living.

Features include:

Modern kitchen with a gas stove & separate laundry Spacious main bedroom with ample cupboards & en-suite (shower) Second bathroom with a relaxing bathtub Open-plan dining & lounge area Enclosed patio with built-in braai – perfect for entertaining! Well-maintained garden with a sprinkler system Pre-paid electricity meter for cost control Solar panel for the geyser - energy efficient!

## Features

| Interior     |    | Exterior            |       | Sizes      |                   |
|--------------|----|---------------------|-------|------------|-------------------|
| Bedrooms     | 3  | Garages             | 2     | Floor Size | 211m <sup>2</sup> |
| Bathrooms    | 2  | Carports / Parkings | 2     | Land Size  | 575m <sup>2</sup> |
| Kitchens     | 1  | Security            | No    |            |                   |
| Recep. Rooms | 2  | Pool                | No    |            |                   |
| Furnished    | No | Views               | False |            |                   |