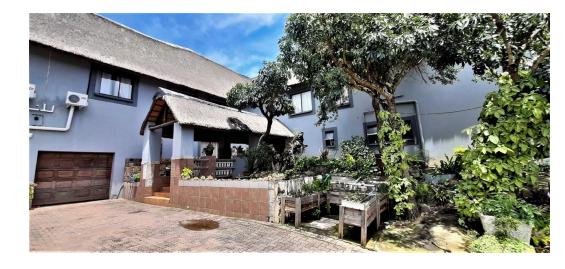

## Plot with several bussiness opportunities.

This massive double storey thatch roof house is located on the R40 just outside Nelspruit on route to Barberton. With 12 Bedrooms, 9 bathrooms, living areas downstairs and upstairs, kitchen, bar, a large reception area with a swimming pool on the verandah and its own ablution facilities as well as another swimming pool in the garden with a lapa and braai. The property offers you several opportunities to run a successfull business. The dwelling can be converted into a guesthouse, a reception venue, permanent accomodation for singles or it can be your dream spacious home for a large family...