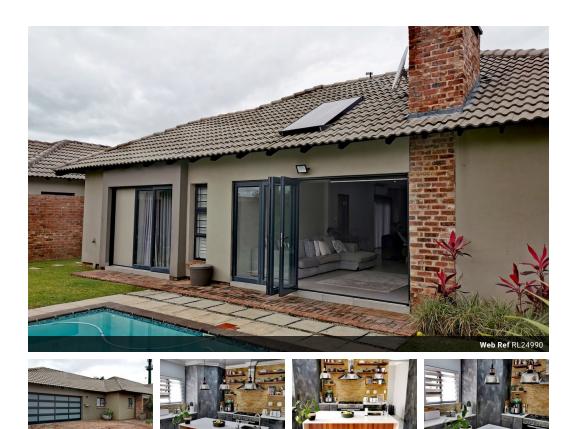

## Luxurious 4-Bedroom Home in Steiltes, Nelspruit.

Step into the home of your dreams! Nestled in the sought-after suburb of Steiltes, this modern masterpiece offers everything you've ever wanted-spaciousness, privacy, and top-tier finishes both inside and out.

Key Features Include:

4 Bedrooms, all en-suite: Every bedroom is designed for ultimate comfort, with the main bedroom boasting his-and-hers basins, a walk-in wardrobe, air conditioning, and two private entrances.

Modern Kitchen: Equipped with a 5-plate gas hob and ample cupboard space, perfect for cooking up a storm.

Open-Plan Living: Seamlessly flowing spaces designed for both relaxation and entertainment. Indoor Entertainment Area: Overlooking the sparkling swimming pool, creating the perfect vibe for hosting family and friends. Expansive Garden: A lush, well-maintained outdoor area offering plenty of room for kids,...