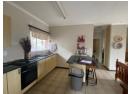

This picture perfect apartment offers 2 bedrooms with a well sized bathroom offering a shower, toilet and basin. The open plan

kitchen boast with ample cupboard space and beautiful granite tops. The lounge open to a beautiful private balcony. All the windows are fitted with blinds and custom made curtains and all the rooms have ceiling fans and downlights.