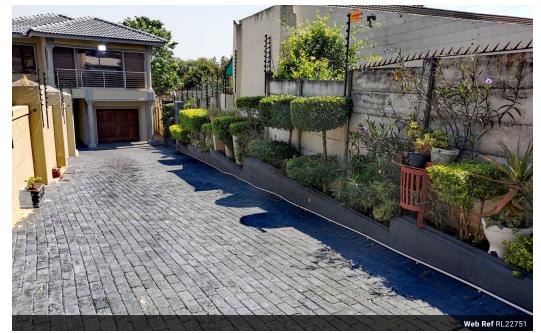

## 4 BEDROOM HOUSE FOR SALE IN SONHEUWEL EXT 1

This lovely 4 bedroom, 3 bathroom house is in Sonheuwel Ext 1.

**a** 3

This property offers 4 bedrooms, of which 2 bedrooms have en-suite bathrooms. The bedrooms offer ample cupboard space. The bedroom on the top floor also offers a private lounge area.

The property also offers a swimming pool and entertainment area with a built-in braai and basin, a wendy house, and live-in domestic quarters.

The property has an alarm system connected to the electric fence and an 8KW inverter with 2 lithium batteries.