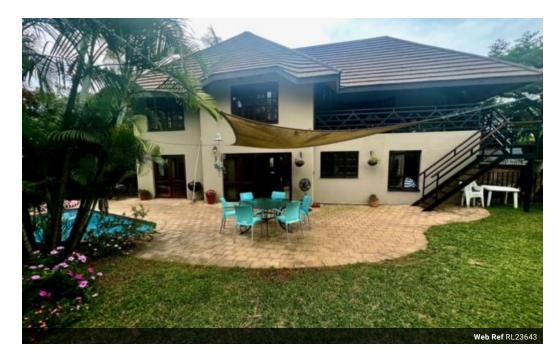

## Personifies easy going living

Out of the ordinary property with lots of character. Situated in a small secure popular complex

TV and dining room open up with wooden stacking doors onto pool and entertainment area. Lovely tropical garden. Kitchen equipped with gas stove and oven Separate scullery, laundry room and walk in pantry

2 Bedrooms and bathroom (separate toilet) on same level

Upstairs, very spacious main bedroom, en-suite beautiful bathroom with shower and dressing room Large balcony overlooking pool and garden

Fourth bedroom can be used as a study

## **Features**

| Pets Allowed | Yes |                     |       |            |                   |
|--------------|-----|---------------------|-------|------------|-------------------|
| Interior     |     | Exterior            |       | Sizes      |                   |
| Bedrooms     | 4   | Carports / Parkings | 6     | Floor Size | 201m <sup>2</sup> |
| Bathrooms    | 2   | Security            | Yes   | Land Size  | 562m <sup>2</sup> |
| Kitchens     | 1   | Pool                | Yes   |            |                   |
| Recep. Rooms | 2   | Views               | False |            |                   |
| Furnished    | No  |                     |       |            |                   |