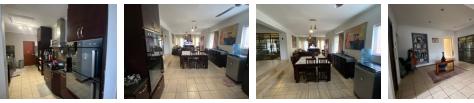

## 3 Bedroom 2 Bathroom house with office for sale in Stonehenge Ext 1

This house consist of 3 well sized bedrooms with build in cupboards and two beautiful bathrooms. Entering the house you are welcomed by a open plan lounge and dining leading to the kitchen that offers a separate scullery. Enjoy the entertainment area offering a build in braai and lots of storage place. Upstairs you will find the main bedroom offering lots of cupboard space with a high roof for a feeling of openness leading to a well