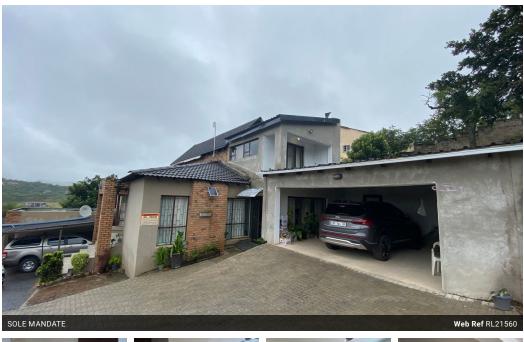

## 3 Bedroom 2 Bathroom house with office for sale in Stonehenge Ext 1

This house consist of 3 well sized bedrooms with build in cupboards and two beautiful bathrooms. Entering the house you are welcomed by a open plan lounge and dining leading to the kitchen that offers a separate scullery. Enjoy the entertainment area offering a build in braai and lots of storage place. Upstairs you will find the main bedroom offering lots of cupboard space with a high roof for a feeling of openness leading to a well

designed office space. Enjoy the pet friendly garden that offers lots of parking space.