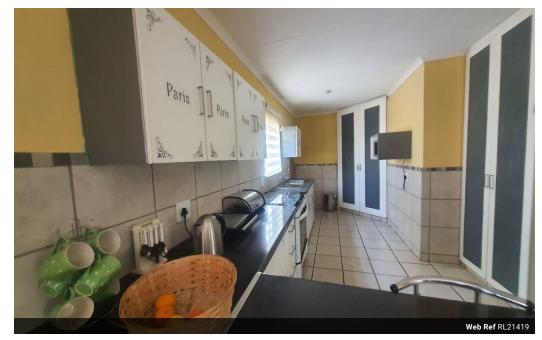

Step inside to a well-designed open-plan kitchen featuring built-in cupboards, a gas stove, a pantry, and space for a double-door fridge. The kitchen flows seamlessly into a spacious lounge and dining area, complemented by a bonus study or optional fourth