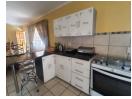

Step inside to a well-designed open-plan kitchen featuring built-in cupboards, a gas stove, a pantry, and space for a double-door fridge. The kitchen flows seamlessly into a spacious lounge and dining area, complemented by a bonus study or optional fourth