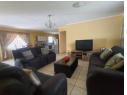

Step inside to a well-designed open-plan kitchen featuring built-in cupboards, a gas stove, a pantry, and space for a double-door fridge. The kitchen flows seamlessly into a spacious lounge and dining area, complemented by a bonus study or optional fourth