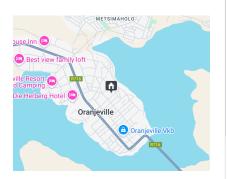

## Vacant Land for sale in Oranjeville

This spacious 1,983 m² vacant land in Oranjeville is ideally located just 300 meters from the beautiful Vaaldam, offering the perfect setting for your dream property. With ample space to build, the plot is an excellent opportunity for residential or recreational development, whether you're looking to create a serene getaway or a permanent home close to the water. The proximity to the Vaaldam adds significant appeal, providing easy access to water activities and stunning views. This is an outstanding opportunity to secure a prime piece of land in a peaceful, desirable location. Call today for a viewing.