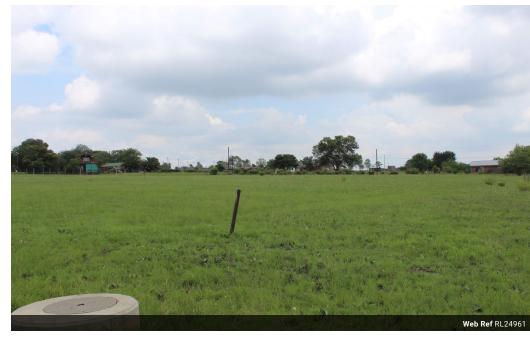

## Vacant Land for sale in Oranjeville

This spacious 1,983 m² vacant land in Oranjeville is ideally located just 300 meters from the beautiful Vaaldam, offering the perfect setting for your dream property. With ample space to build, the plot is an excellent opportunity for residential or recreational development, whether you're looking to create a serene getaway or a permanent home close to the water. The proximity to the Vaaldam adds significant appeal, providing easy access to water activities and stunning views. This is an outstanding opportunity to secure a prime piece of land in a peaceful, desirable location. Call today for a viewing.