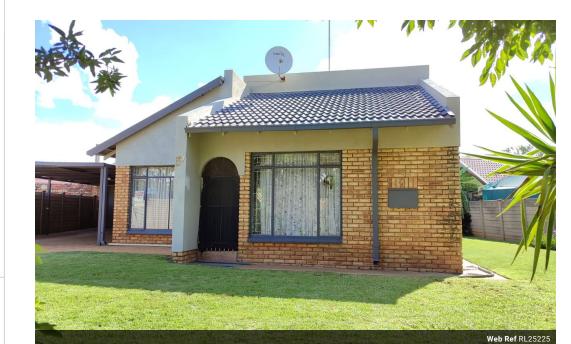

This property offers a spacious main house with a kitchen, a cozy living area, and a separate dining room perfect for family gatherings. It also includes a versatile study, ideal as an extra bedroom or office space. The main house features three comfortable bedrooms and one full bathroom.

The flatlet adds extra convenience with its own living area, one bedroom, and a full bathroom, making it perfect for guests or

Monthly Bond Repayment R7,271.77

extended family. There is also an outside toilet.

Enjoy outdoor living with a beautiful swimming pool and a lapa, providing a great space for relaxation and entertainment. There is also a Wendy house available for additional storage. For parking, the property includes a single garage and undercover parking for up to four vehicles.

## **Features**

| Pets Allowed | Yes |                     |       |            |       |
|--------------|-----|---------------------|-------|------------|-------|
| Interior     |     | Exterior            |       | Sizes      |       |
| Bedrooms     | 4   | Garages             | 1     | Floor Size | 149m² |
| Bathrooms    | 2.5 | Carports / Parkings | 4     | Land Size  | 875m² |
| Kitchens     | 2   | Security            | Yes   |            |       |
| Recep. Rooms | 3   | Pool                | Yes   |            |       |
| Studies      | 1   | Views               | False |            |       |
| Furnished    | No  |                     |       |            |       |