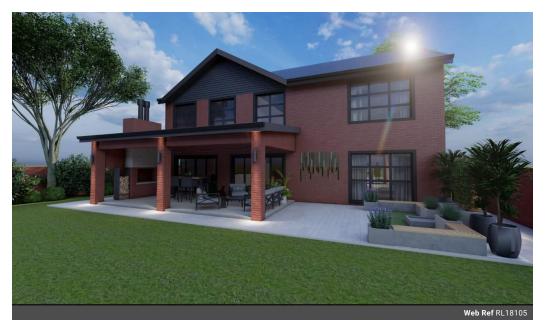

## NEW DEVELOPMENT.

3

This property is situated on the prestigious Parys Golf & Country estate, it consists of the following:

\*Groundbreaking was on 10 January 2022, expected to be completed in May 2022. \*Close to the maingate. \*Walking distance to a kids playpark.

\*Parkland area with stream at the back of the house.

**a** 3

\*North facing, overlooking the fairway.

\*Both neighbours houses have been built.

\*4 Bedroom, 3.5 Bathroom & 3 garages.

Contact us today to meet with the owners in completing your dream home.